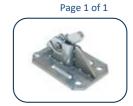

# PLAKA - RAPID CLAMP WITH SPRING

**Rapid clamp for 5 to 10 mm bars** REF 04.03.02 - Version V01 - 12/08/2020

#### **Description**

The rapid clamp with spring, consisting of an eccentric axis and an internal spring, allows formworks to be clamped on bars with a diameter of 5 to 10 mm.

The bearing plate has a dimension of 110 x 175 mm.

The teeth of the eccentric system block increasingly as the concrete pressure raises, and penetrate the thread to maintain the anchorage.