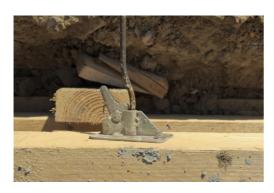

# PLAKA - RAPID CLAMP WITH SPRING

**Rapid clamp for 5 to 10 mm bars** REF 04.03.02 - Version V01 - 12/08/2020

#### **Description**

The rapid clamp with spring, consisting of an eccentric axis and an internal spring, allows formworks to be clamped on bars with a diameter of 5 to 10 mm.

The bearing plate has a dimension of 110 x 175 mm.

The teeth of the eccentric system block increasingly as the concrete pressure raises, and penetrate the thread to maintain the anchorage.