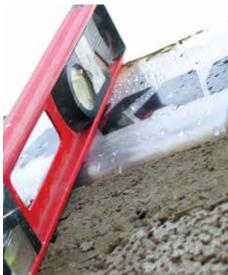

## Pecarive Permanent formwork for slab edge

Pecarive is a permanent edge formwork made from reinforced plastic, cut and bent at right-angles depending on the thickness of the bearing wall and the floor slab. Pecarive is supplied in lengths of 2.40 m.

Pecarive is placed on the bearing wall and marks off the floor slab. The hollow or prefab casing slabs are laid on the horizontal side of the Pecarive so that the Pecarive cannot shift during casting.

The Pecarive can be attached to the bearing wall with nails which are then bent over the Pecarive reinforcing bars before the hollow or prefab casing slabs are laid.

Standard dimensions: 12(B) x 18(H) cm 10 x 20 cm 13 x 17 cm