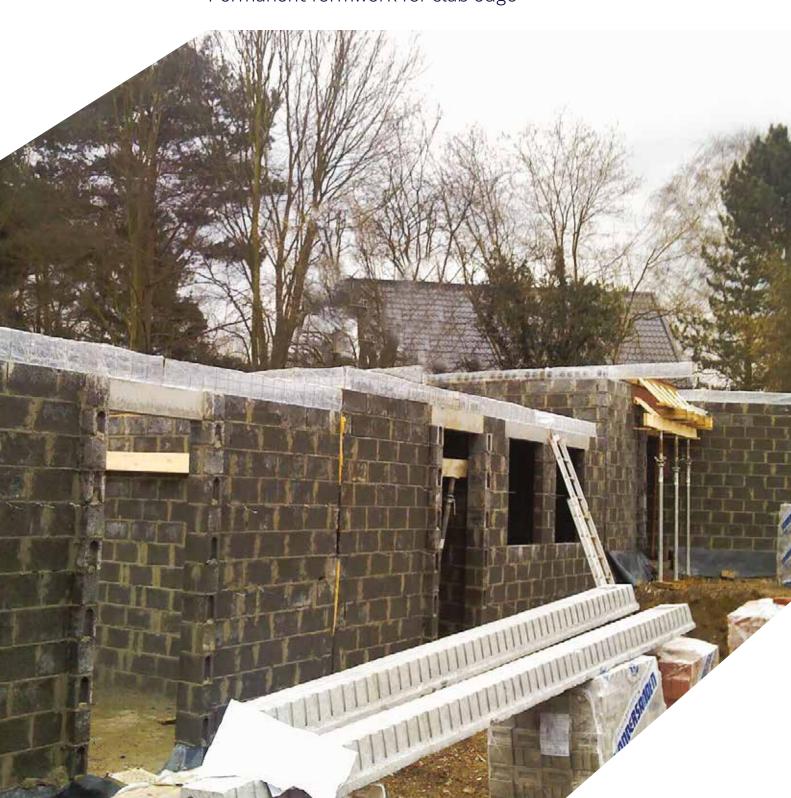

## **Plaka Pecarive**

Permanent formwork for slab edge

## Pecarive Permanent formwork for slab edge

Pecarive is a permanent edge formwork made from reinforced plastic, cut and bent at right-angles depending on the thickness of the bearing wall and the floor slab. Pecarive is supplied in lengths of 2.40 m.