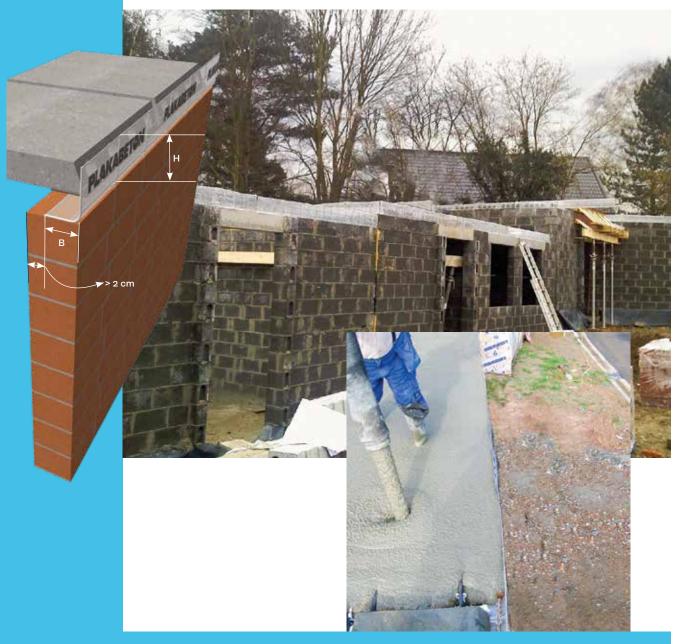

## Pecarive Permanent formwork for slab edge

Pecarive is a permanent edge formwork made from reinforced plastic, cut and bent at right-angles depending on the thickness of the bearing wall and the floor slab. Pecarive is supplied in lengths of 2.40 m.

Pecarive is placed on the bearing wall and marks off the floor slab. The hollow or prefab casing slabs are laid on the horizontal side of the Pecarive so that the Pecarive cannot shift during casting.

The Pecarive can be attached to the bearing wall with nails which are then bent over the Pecarive reinforcing bars before the hollow or prefab casing slabs are laid.

Standard dimensions: 12(B) x 18(H) cm 10 x 20 cm 13 x 17 cm

#### **Instructions for use**

- It is possible that the vertical side of the Pecarive will be pushed outwards by the cement when casting large floor thicknesses. It is advisable to attach the upright side with tying wire to prevent this occurring.
- There must be at least 2cm between the inner edge of the bearing wall and the Pecarive to prevent rust stains when the ceiling is plastered.

A mortar bed must be applied on the Pecarive, with or without dispersion bars depending on the instructions from the supplier of the hollow core slabs or prefab casing slab elements.