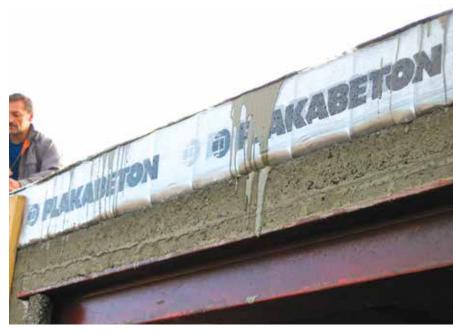

A mortar bed must be applied on the Pecarive, with or without dispersion bars depending on the instructions from the supplier of the hollow core slabs or prefab casing slab elements.